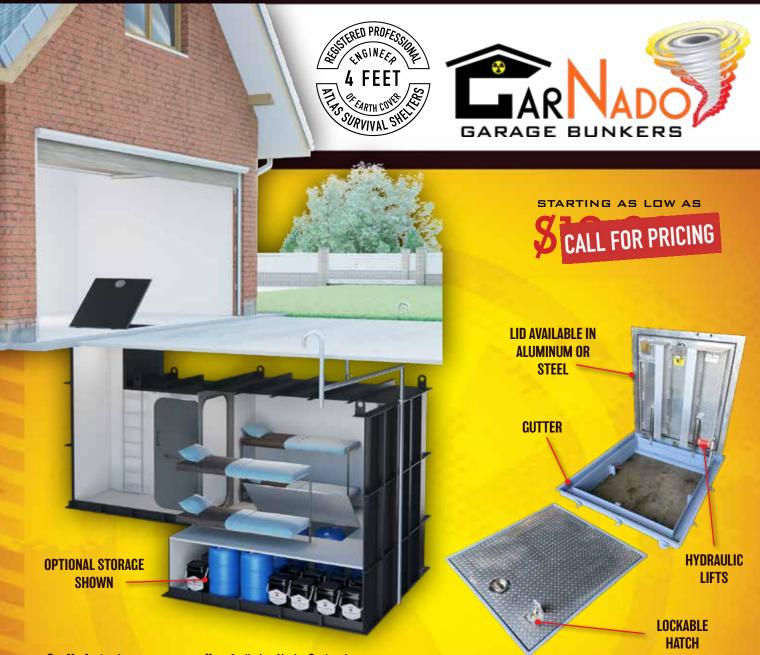

**GarNado** is the **most versatile** of all the Nado Series because it's the one shelter that strategically goes in the **most desirable locations** that customers have available for installation. The shelter's primary location is to install **under the driveway** with the hatch inside the garage door hidden from view. The second primary location that it can be installed is in the **backyard** with relative ease. CarNado is classified as water tight and will install fine in **high water table installations** like in Florida.

CarNado has an interior door for climate control and a mud room with an optional decontamination shower. It is made of 1/4" steel with structural 5" C channel, along with 1/2" x 4" flat bar for side wall structural support. CarNado has optional 24" or 36" under the floor storage at an additional cost.

Starting price of this shelter is **\$19,999** including the NBC Air Filtration system, which officially makes it the **least expensive underground shelter in the world** with a mud room entrance and climate control capability! **All shelters in the Nado Series** are priced without the beds, couch and toilet. This is done this way for those who wish to use the shelter for a wine cellar, gun room, panic room, or just for storage. **Optional bed or couch \$575 each**.