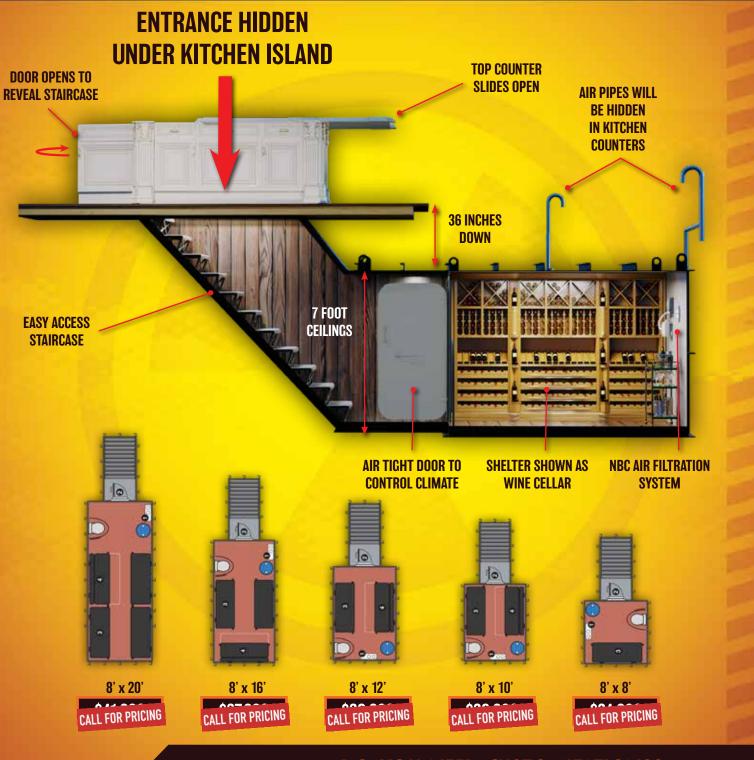

The Nado Series are not just bomb shelters anymore! WineNado installs underneath the kitchen island pre- concrete slab. You will need to plan this bunker into your project but WineNado is one of the coolest shelters on the market. The fact that the shelter is hidden underneath the kitchen counter will bring jaw-dropping **wows** from your friends when you show them the hidden entrance to your new favorite room. The shelter can be ordered with or without an NBC Air Filtration System depending on whether you want it to be a wine cellar only or a wine cellar with NBC capabilities as well as protection from tornadoes or **OPTIONAL GUN VAULT DOOR** 

**SHELTER SHOWN AS CUN ROOM** 

hurricanes. WineNado does not come with a hatch at the ground level but if you decide to install it in the backyard, you can add a hatch at an additional cost. WineNado is made of 1/4" steel plate and structurally supported with 6" C channels. WineNado is buried exactly 36" below the finished concrete slab. In high water tables, you will need to backfill with concrete to to create ballast so there is no threat of the shelter having lift. Depending on where you live in the USA, you will need your engineer to approve the design and stamp the drawings.