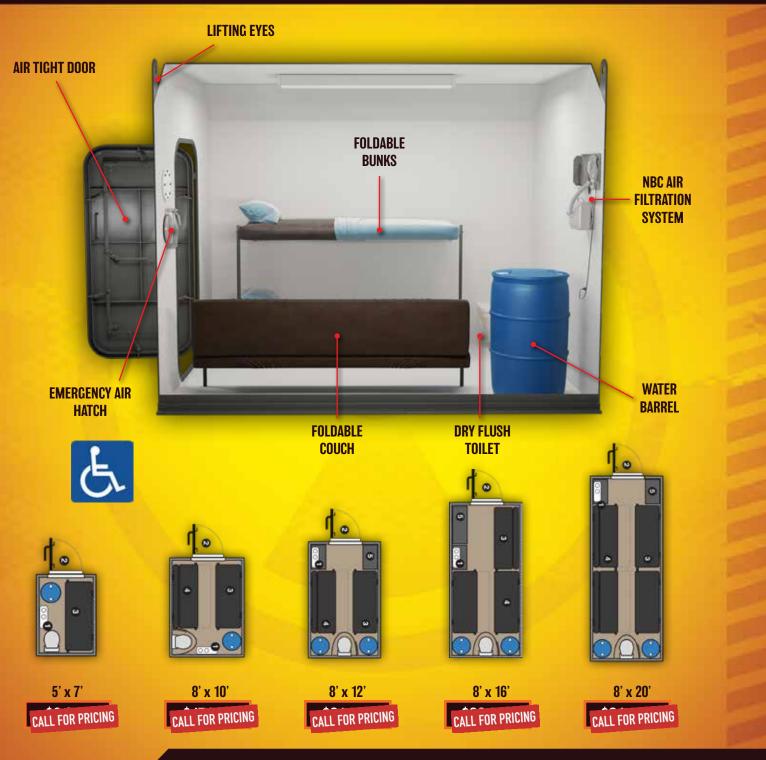

**NadoSafe** is a handicap accessible, air tight safe room, tornado shelter that includes an **NBC Air Filtration System** in case of nuclear fallout. This shelter can either be framed into a new home or the smaller models can be easily bolted down inside the garage. NadoSafe comes in 1-8 person models and have optional folding down beds or couches installed in them per the customer's request.

NadoSafe is made of 1/4" steel with 1/2" x 3" flat bar for structural support. This shelter can serve as a gun vault, tornado shelter, fallout shelter, panic room, or just that secret room you've always dreamed of. NadoSafe is the **least expensive** hardened shelter in the world with a starting price under \$10,000 that also includes an NBC Air Filtration System. It's designed for a maximum of 30 days survivability. **Optional bed or couch \$575 each**.

### SIZE SHOWN IN PHOTOS IS 8' x 12'

TORNADO SHELTER

**CUN STORACE** 

HANDICAP ACCESSIBLE