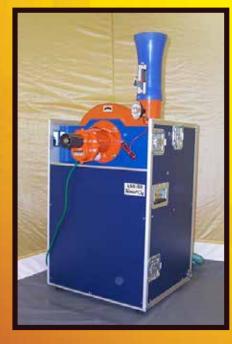

# **ATLAS SHELTER AIR SYSTEMS**

<image>

Shown is the our Swissmade VA150 NBC Air Filtration System. This military grade air system is installed in all the large Atlas Survival Shelter models. The air system is wired in 110 volt for the USA, or per your requirements outside of the USA. In case power is lost, this system has a manual crank to keep over pressure in the shelter. The manual crank is so easy to operate a 6 year old girl with one arm can operate it.

This system is extremely quiet and moves 177 cubic feet of air per minute of unfiltered air or 88 cubic feet per minute of filtered air. An over pressure blast valve is included with all systems with a 30 PSI rating.

The way an over pressure blast valve works is if a blast occurs, the over pressure blast valve will close due to the exteriror pressure caused by the blast. The valve will close for the brief second the high PSI goes above 1 PSI. This valve will close if any exterior matter tries to enter the shelter.