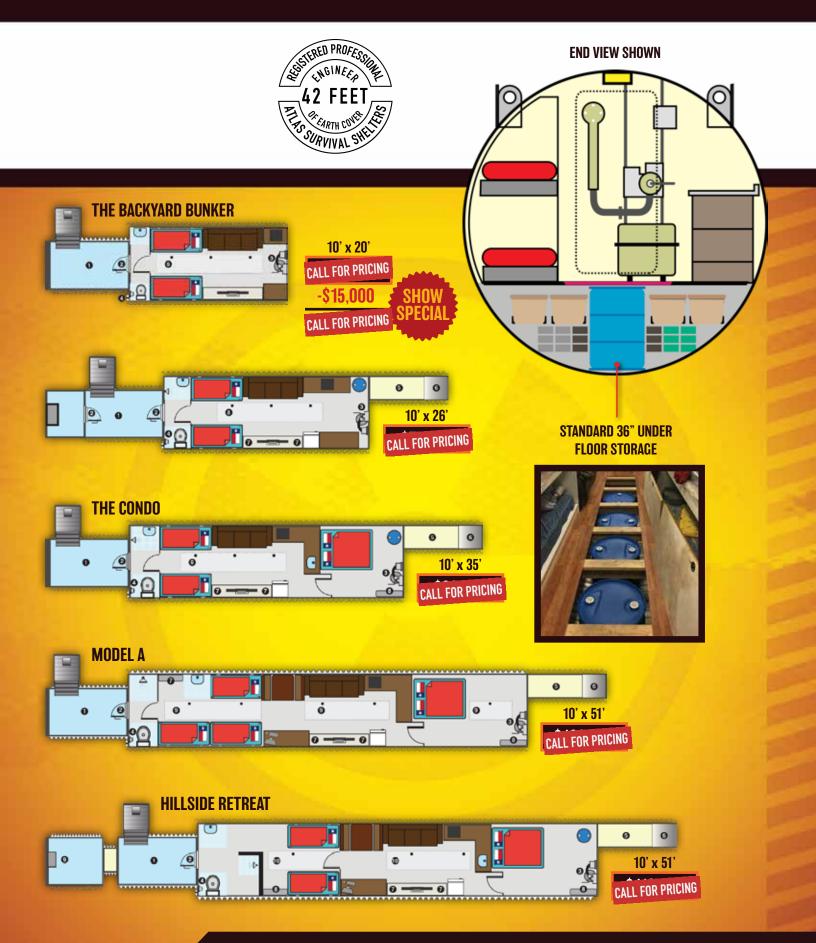

### WE OFFER 100% FINANCING TO **QUALIFIED BUYERS!**

DO YOU NEED CUSTOMIZATIONS? Although BombNado comes in 5 standard sizes, the shelter is highly customizable and it offers a number of upgrades to suit every need and situation. If you have specific needs or limitations, please don't hesitate to contact us. We are tornado shelter specialists and we can offer custom engineered solutions for customers with specific needs or requests.

BombNado is designed for new home construction, which also allows for the secret hatch to be placed in the master bedroom closet, or hidden behind a false wall. The BombNado disaster shelter features an NBC Air Filtration System (Nuclear, **Biological, Chemical**), plus hundreds of cubic feet of storage beneath the laminated oak flooring. The collapsible bunk beds & couch also convert into an additional bed! The shelter's sturdy steel engineering is strong enough that you can even park a car on top of the 4' x 4' hatch installed flush with the floor. The shelter includes a custom fabricated ladder entry, an 8-ton hydraulic hatch-lift for emergency egress, and an impressive list of other customized options. All shelters in the Nado Series are priced without the beds, couch and toilet. This is done this way for those who wish to use the shelter for a wine cellar, gun room, panic room, or just for storage. Because BombNado is buried 14 feet below the surface, the average temperature in the shelter is 60°

which will make it the perfect climate controlled wine cellar or gun room. Optional bed or couch \$575 each. The BombNado is built to FEMA P-361 standards and is an all-in-one fallout and tornado shelter.

### DO YOU NEED CUSTOMIZATIONS?

Although BombNado comes in 5 standard sizes, the shelter is highly customizable and it offers a number of upgrades to suit every need and situation. If you have specific needs or limitations, please don't hesitate to contact us. We are tornado shelter specialists and we can offer custom engineered solutions for customers with specific needs or requests.