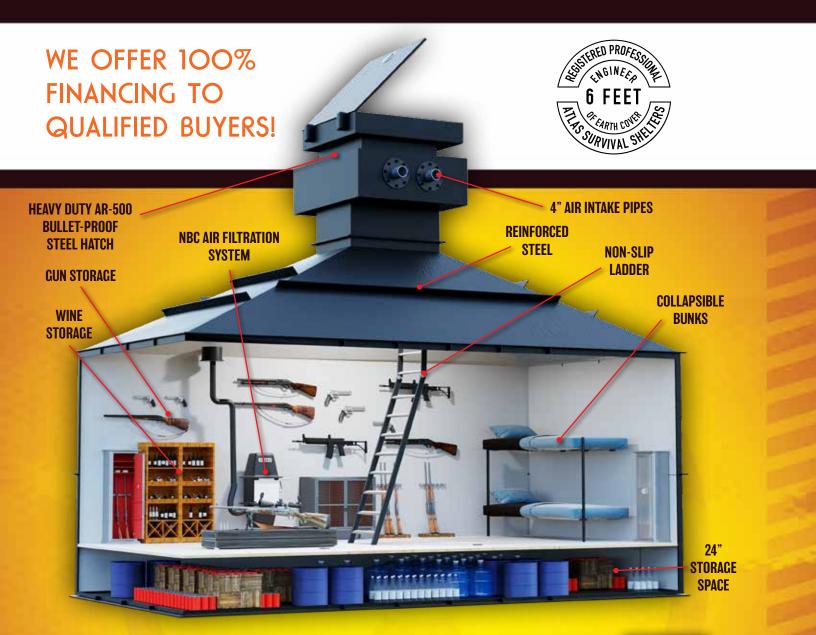

BombNado is designed for new home construction, which also allows for the secret hatch to be placed in the master bedroom closet, or hidden behind a false wall. The BombNado disaster shelter features an NBC Air Filtration System (Nuclear, **Biological, Chemical**), plus hundreds of cubic feet of storage beneath the laminated oak flooring. The collapsible bunk beds & couch also convert into an additional bed! The shelter's sturdy steel engineering is strong enough that you can even park a car on top of the 4' x 4' hatch installed flush with the floor. The shelter includes a custom fabricated ladder entry, an 8-ton hydraulic hatch-lift for emergency egress, and an impressive list of other customized options. All shelters in the Nado Series are priced without the beds, couch and toilet. This is done this way for those who wish to use the shelter for a wine cellar, gun room, panic room, or just for storage. Because BombNado is buried 14 feet below the surface, the average temperature in the shelter is 60°

which will make it the perfect climate controlled wine cellar or gun room. Optional bed or couch \$575 each. The BombNado is built to FEMA P-361 standards and is an all-in-one fallout and tornado shelter.