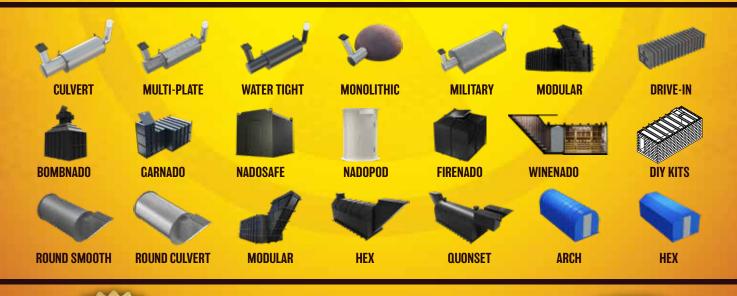

There is only one answer or solution to all these threats, and it's an **ALL DISASTER SHELTER!** Atlas Survival Shelters designs and manufactures over 20 styles of protective shelters (as shown below) to answer both the threats that you worry about, but within your budget & taste. Atlas Survival Shelters builds shelters from the most simple inexpensive shelter for the garage up to luxury underground bomb shelters for the affluent. With prices from \$3,499 for our least expensive tornado shelter for your garage to millions for our deluxe hardened concrete underground bunker with a swimming pool and a bowling alley, we will work with you to fit your family in a shelter that meets your needs and is a compliment to your home's value. Keep in mind that several of our shelters will double as a multi-functional space like a natural climate controlled wine cellar to a nice secretly hidden underground gun room. You are investing in an upgrade to your new home or adding value to your existing home.