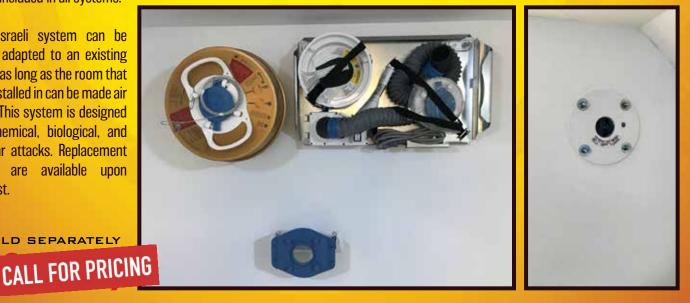

# **NADO SERIES AIR SYSTEMS**

Shown is our Nado Series air filtration system. This simple system is wired for 110 volt and also includes a manual override in case power is lost. The entire system is nicely tucked away in its own housing and once opened, you will connect all the air pipes to the directed connections. This simple air system is common throughout certain countries and is mandatory in apartments through much of the middle east. Atlas Survival Shelters has adapted this simple but proven technology to its small class of nuclear fallout shelters. The system will work properly even after an EMP with the manual bellow that's included in all systems.

This Israeli system can be easily adapted to an existing home as long as the room that it is installed in can be made air tight. This system is designed for chemical, biological, and nuclear attacks. Replacement filters are available upon request.

SOLD SEPARATELY