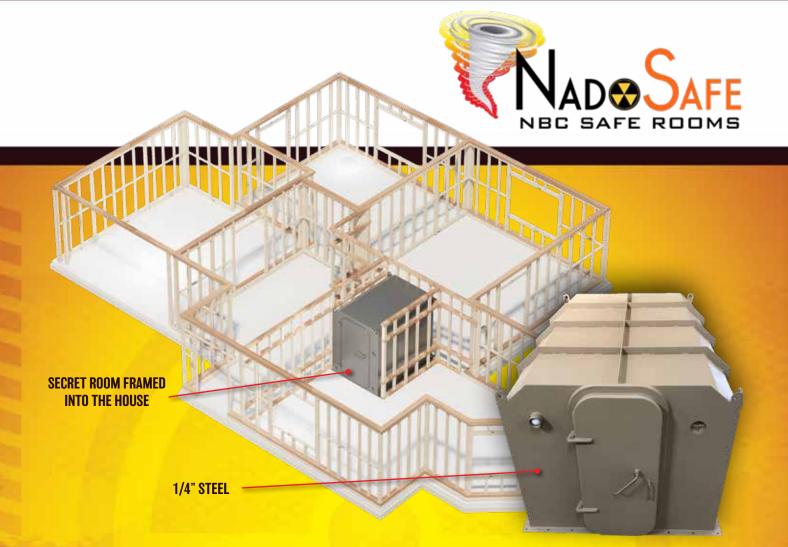

**NadoSafe** is a handicap accessible, air tight safe room, tornado shelter that includes an **NBC Air Filtration System** in case of nuclear fallout. This shelter can either be framed into a new home or the smaller models can be easily bolted down inside the garage. NadoSafe comes in 1-8 person models and have optional folding down beds or couches installed in them per the customer's request.

NadoSafe is made of 1/4" steel with 1/2" x 3" flat bar for structural support. This shelter can serve as a gun vault, tornado shelter, fallout shelter, panic room, or just that secret room you've always dreamed of. NadoSafe is the **least expensive** hardened shelter in the world with a starting price under \$10,000 that also includes an NBC Air Filtration System. It's designed for a maximum of 30 days survivability. **Optional bed or couch \$575 each**.