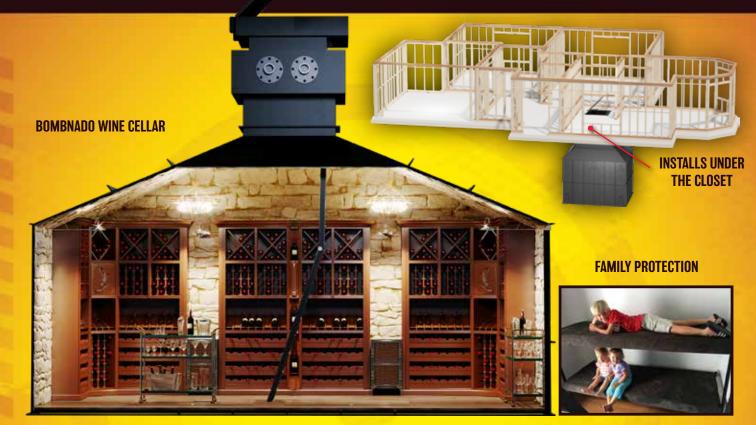

BombNado is designed for new home construction, which also allows for the secret hatch to be placed in the master bedroom closet, or hidden behind a false wall. The BombNado disaster shelter features an NBC Air Filtration System (Nuclear, **Biological, Chemical**), plus hundreds of cubic feet of storage beneath the laminated oak flooring. The collapsible bunk beds & couch also convert into an additional bed! The shelter's sturdy steel engineering is strong enough that you can even park a car on top of the 4' x 4' hatch installed flush with the floor. The shelter includes a custom fabricated ladder entry, an 8-ton hydraulic hatch-lift for emergency egress, and an impressive list of other customized options. All shelters in the Nado Series are priced without the beds, couch and toilet. This is done this way for those who wish to use the shelter for a wine cellar, gun room, panic room, or just for storage. Because BombNado is buried 14 feet below the surface, the average temperature in the shelter is 60°

which will make it the perfect climate controlled wine cellar or gun room. Optional bed or couch \$575 each. The BombNado is built to FEMA P-361 standards and is an all-in-one fallout and tornado shelter.