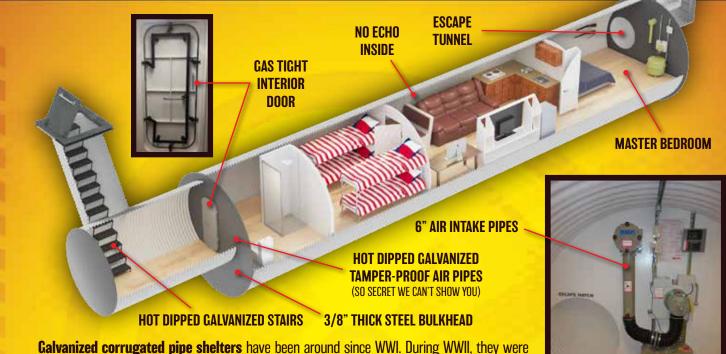

## GALVANIZED CULVERT BLAST SHELTERS

**Calvanized corrugated pipe shelters** have been around since WWI. During WWII, they were called Anderson Shelters and were widely distributed throughout the US and the UK, and many are still in the ground today. The shelters that we produce may be of the same material on the outside, but the **interiors** and air systems have drastically changed.

The culvert shelter we produce today feels more like a home than a bomb shelter, with **luxurious interiors** that have walk-in showers, master bedrooms, full kitchens, and living rooms, you would think they were New York apartments, not modern luxury bomb shelters. **Massive amount of under floor storage**, mud rooms with decontamination showers, nuclear blast hatches, and air-tight doors is what is standard today. Made of 12-gauge galvanized culvert pipe with a life expectancy from **100-200 years**, our shelters include an NBC Air Filtration System that have easy to use manual cranks. If you want a shelter that is **quiet inside** with no echo, then you absolutely want to get a shelter made of corrugated pipe. Culvert shelters are not designed for areas with a high water table.