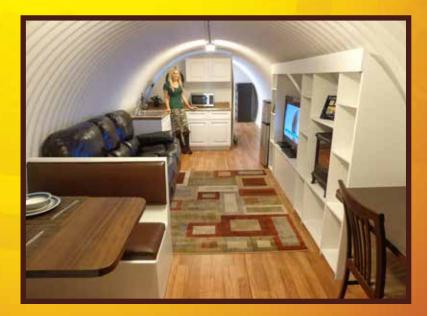

The culvert shelter we produce today feels more like a home than a bomb shelter, with **luxurious interiors** that have walk-in showers, master bedrooms, full kitchens, and living rooms, you would think they were New York apartments, not modern luxury bomb shelters. **Massive amount of under floor storage**, mud rooms with decontamination showers, nuclear blast hatches, and air-tight doors is what is standard today. Made of 12-gauge galvanized culvert pipe with a life expectancy from **100-200 years**, our shelters include an NBC Air Filtration System that have easy to use manual cranks. If you want a shelter that is **quiet inside** with no echo, then you absolutely want to get a shelter made of corrugated pipe. Culvert shelters are not designed for areas with a high water table.