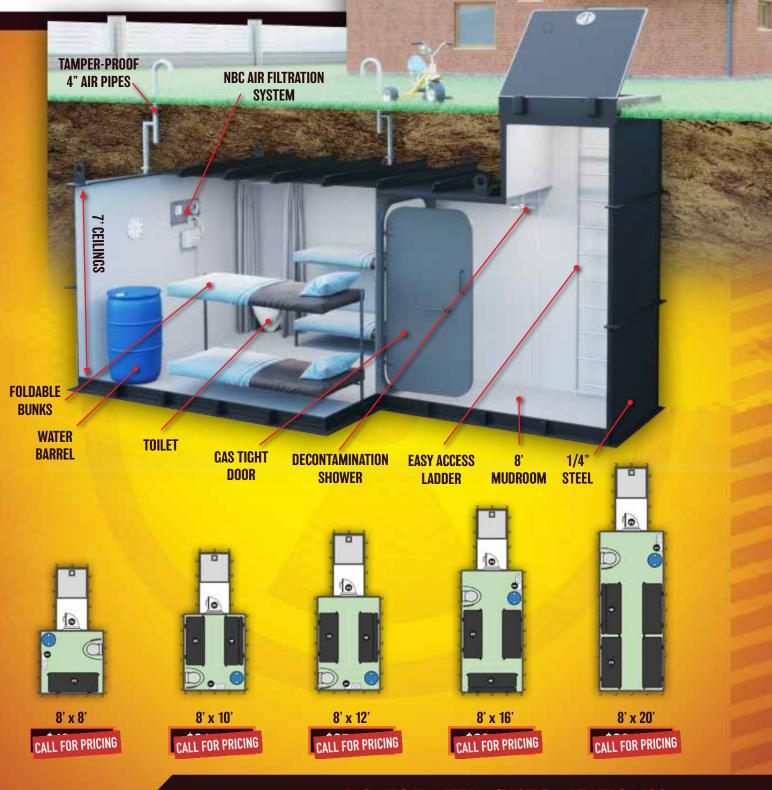

**GarNado** is the **most versatile** of all the Nado Series because it's the one shelter that strategically goes in the **most desirable locations** that customers have available for installation. The shelter's primary location is to install **under the driveway** with the hatch inside the garage door hidden from view. The second primary location that it can be installed is in the **backyard** with relative ease. CarNado is classified as water tight and will install fine in **high water table installations** like in Florida.

CarNado has an interior door for climate control and a mud room with an optional decontamination shower. It is made of 1/4" steel with structural 5" C channel, along with 1/2" x 4" flat bar for side wall structural support. CarNado has optional 24" or 36" under the floor storage at an additional cost.

Starting price of this shelter is **\$19,999** including the NBC Air Filtration system, which officially makes it the **least expensive underground shelter in the world** with a mud room entrance and climate control capability! **All shelters in the Nado Series** are priced without the beds, couch and toilet. This is done this way for those who wish to use the shelter for a wine cellar, gun room, panic room, or just for storage. **Optional bed or couch \$575 each**.