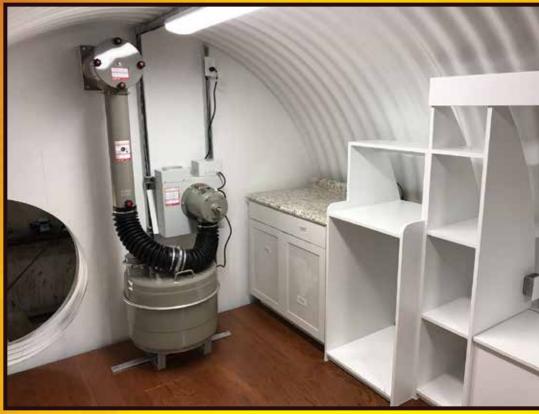

# **ATLAS SHELTER AIR SYSTEMS**

<image>

Shown is the our Swissmade VA150 NBC Air Filtration System. This military grade air system is installed in all the large Atlas Survival Shelter models. The air system is wired in 110 volt for the USA, or per your requirements outside of the USA. In case power is lost, this system has a manual crank to keep over pressure in the shelter. The manual crank is so easy to operate a 6 year old girl with one arm can operate it.

This system is extremely quiet and moves 177 cubic feet of air per minute of unfiltered air or 88 cubic feet per minute of filtered air. An over pressure blast valve is included with all systems with a 30 PSI rating.

The way an over pressure blast valve works is if a blast occurs, the over pressure blast valve will close due to the exteriror pressure caused by the blast. The valve will close for the brief second the high PSI goes above 1 PSI. This valve will close if any exterior matter tries to enter the shelter.

SOLD SEPARATELY