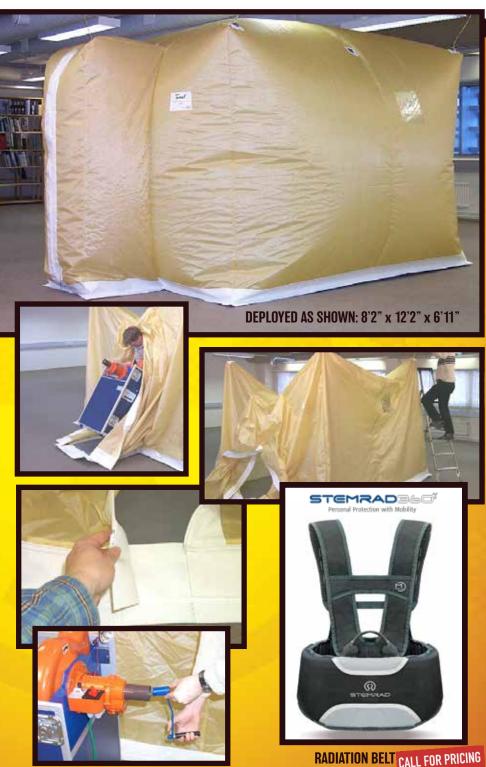

# **PORTABLE NBC PROTECTION SYSTEM**

## S CALL FOR PRICING

The **LSS-80** is a complete **Nuclear, Biological and Chemical (NBC)** Protection System designed for use at home or at the office. The LSS-80 provides a safe protected space for a maximum of 6 persons for an extended period of time.

The LSS-80 Protection System comprises a Protective Tent with overhead rope supports and a Filter-Blower Unit provided with an effective Nuclear, Biological and Chemical Filter.

### **CASE IS INCLUDED**

The entry to the Protective Tent is through a zippered lock chamber to prevent the loss of positive pressure in the Protective Tent when using the entryway. The system Filter-Blower Unit LSS-FBU is powered by an electric motor and equipped with a manual hand crank back-up drive easily operable by one person. Additional features of the Filter-Blower Unit are a Pre-filter for removal of coarse particles from the intake air, and an Emergency Light functional in manual operation. **Biological and Chemical Protection System can be made fully operational in less than 15 minutes**.