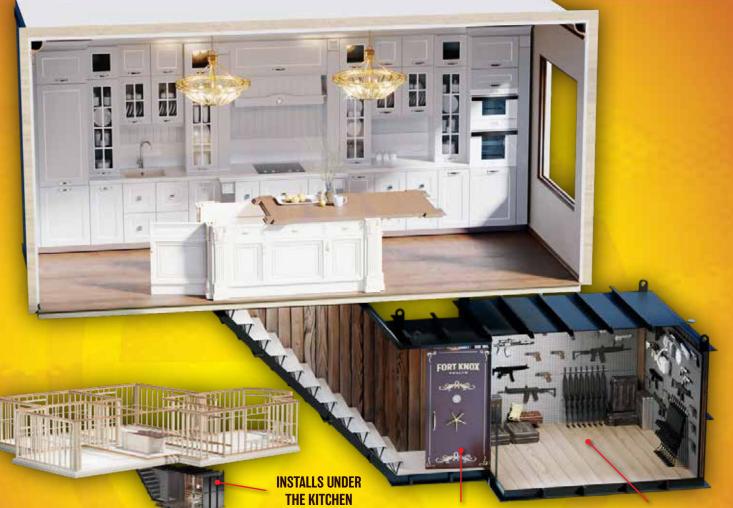

The Nado Series are not just bomb shelters anymore! WineNado installs underneath the kitchen island pre- concrete slab. You will need to plan this bunker into your project but WineNado is one of the coolest shelters on the market. The fact that the shelter is hidden underneath the kitchen counter will bring jaw-dropping **wows** from your friends when you show them the hidden entrance to your new favorite room. The shelter can be ordered with or without an NBC Air Filtration System depending on whether you want it to be a wine cellar only or a wine cellar with NBC capabilities as well as protection from tornadoes or **OPTIONAL GUN VAULT DOOR** 

**SHELTER SHOWN AS CUN ROOM** 

hurricanes. WineNado does not come with a hatch at the ground level but if you decide to install it in the backyard, you can add a hatch at an additional cost. WineNado is made of 1/4" steel plate and structurally supported with 6" C channels. WineNado is buried exactly 36" below the finished concrete slab. In high water tables, you will need to backfill with concrete to to create ballast so there is no threat of the shelter having lift. Depending on where you live in the USA, you will need your engineer to approve the design and stamp the drawings.