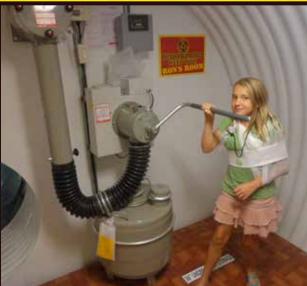

# **ATLAS SHELTER AIR SYSTEMS**

<image>

Shown is the our Swissmade VA150 NBC Air Filtration System. This military grade air system is installed in all the large Atlas Survival Shelter models. The air system is wired in 110 volt for the USA, or per your requirements outside of the USA. In case power is lost, this system has a manual crank to keep over pressure in the shelter. The manual crank is so easy to operate a 6 year old girl with one arm can operate it.