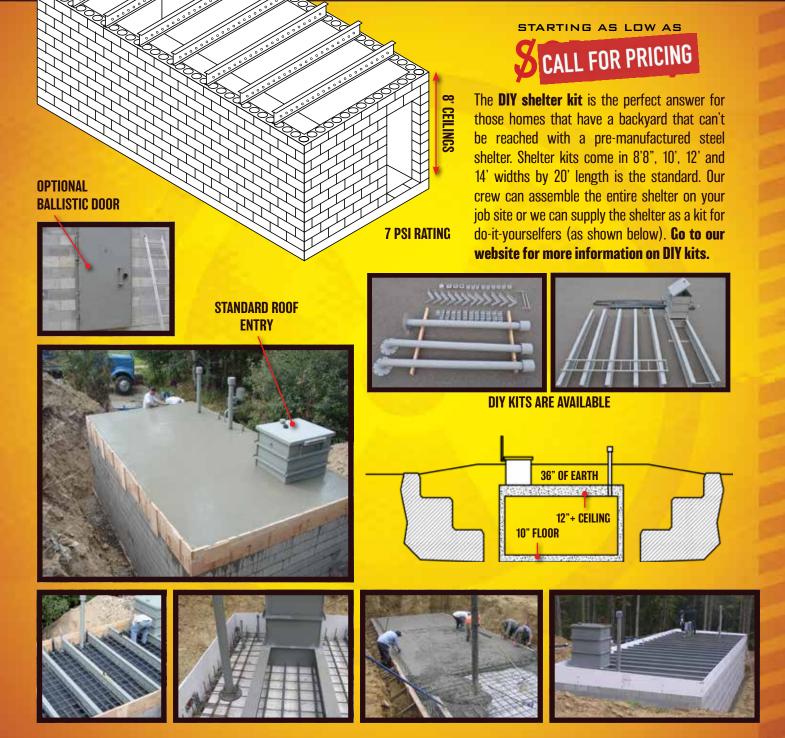

# **SHELTER KITS**

### STEEL BEAM REINFORCEMENT

What sets this system apart is the integrated design & manufacture process that decreases the cost & build time while increasing the strength & features. The engineered wide flange steel beam trusses allow you to pour the concrete ceiling without erecting temporary cribbing. The steel trusses stay embedded in the concrete, giving additional strength over what rebar normally provides.